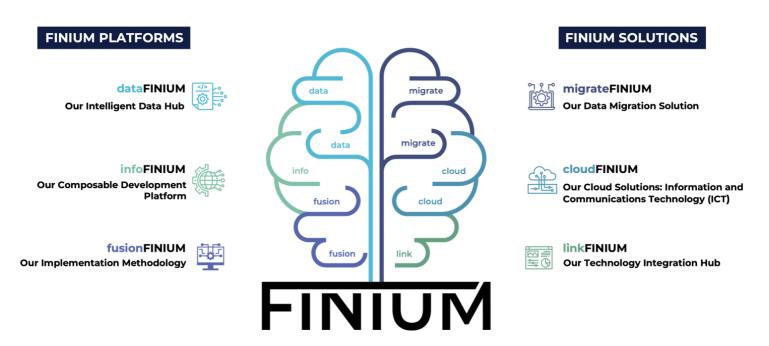

### THE DATA COMPANY FINIUM FRAMEWORK

Our FINIUM Framework is comprised of comprehensive set of platforms and solutions designed to accelerate data projects, enable rapid application development, and facilitate the seamless integration of systems and technologies.

### migrateFINIUM: OUR FULL DATA MIGRATION SOLUTION

**migrateFINIUM** is the name of The Data Company's full data migration solution, paving the way for **seamless data migration** which is well-prepared and ready to meet the challenges and requirements of tomorrow, ensuring the **data is future fit.** Meaning, the data is **relevant**, of **high quality**, and **easily accessible** to authorised users. It **scales** with growing volumes and **adapts** to different platforms and systems. Moreover, it **upholds ethical considerations and privacy regulations**, ensuring responsible data usage.

**migrateFINIUM** is powered by our advanced and highly flexible data platform, **dataFINIUM**, which empowers organisations to migrate their data with confidence.

With over 20 years of experience in insurance migration design, build, and delivery, we have honed **migrateFINIUM** to deliver exceptional results.