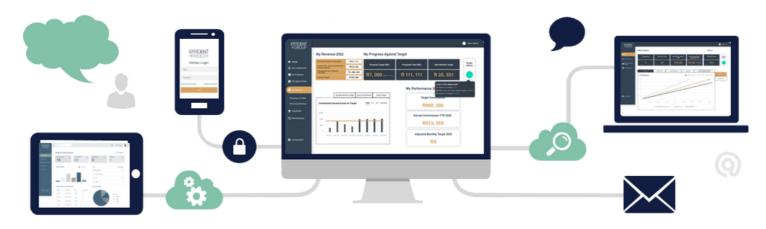

#### **THE SOLUTION**

- TDC provided Efficient Group with a **managed service** to support them in their **digital transformation journey**.
- Scope included integration into various systems and data sources, bespoke dashboards and digitisation of business processes

#### **KEY BENEFITS**

- Bespoke solutions for Efficient Group's unique requirements.
- **Better utilisation of customer data** to identify additional revenue generation opportunities.
- Application of **predictive analytics** and modelling to optimise upsell, cross-sell and additional revenue-generating opportunities.
- Automation of various business processes to replace manual tasks that were being done.
- Flexible model to enable Efficient to select optimal technology solutions and easily incorporate them into the overall architecture.
- Offer their advisors better technology solutions to support their practices.
- Better customer and advisor experience.
- Significant **improvement in efficiencies** for administrative staff, compliance staff, advisors and management.