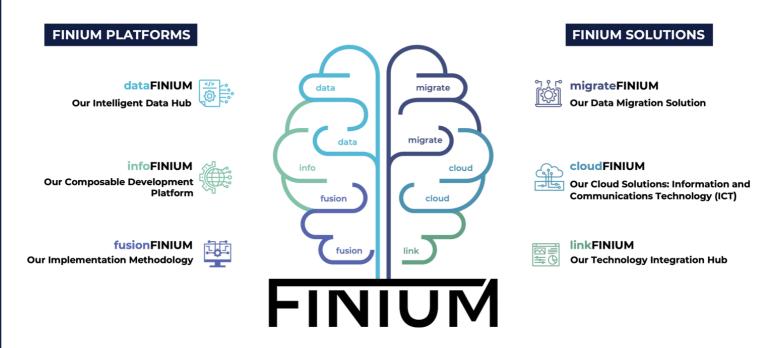

#### THE DATA COMPANY FINIUM FRAMEWORK

Our **FINIUM Framework** is comprised of comprehensive set of platforms and solutions designed to **accelerate data projects**, **enable rapid application development**, and **facilitate the seamless integration of systems and technologies**.

### migrateFINIUM: OUR FULL DATA MIGRATION SOLUTION

migrateFINIUM is the name of The Data Company's full data migration solution, paving the way for seamless data migration which is well-prepared and ready to meet the challenges and requirements of tomorrow, ensuring the data is future fit. Meaning, the data is relevant, of high quality, and easily accessible to authorised users. It scales with growing volumes and adapts to different platforms and systems. Moreover, it upholds ethical considerations and privacy regulations, ensuring responsible data usage.

**migrateFINIUM** is powered by our advanced and highly flexible data platform, **dataFINIUM**, which empowers organisations to migrate their data with confidence.

With over 20 years of experience in insurance migration design, build, and delivery, we have honed **migrateFINIUM** to deliver exceptional results.